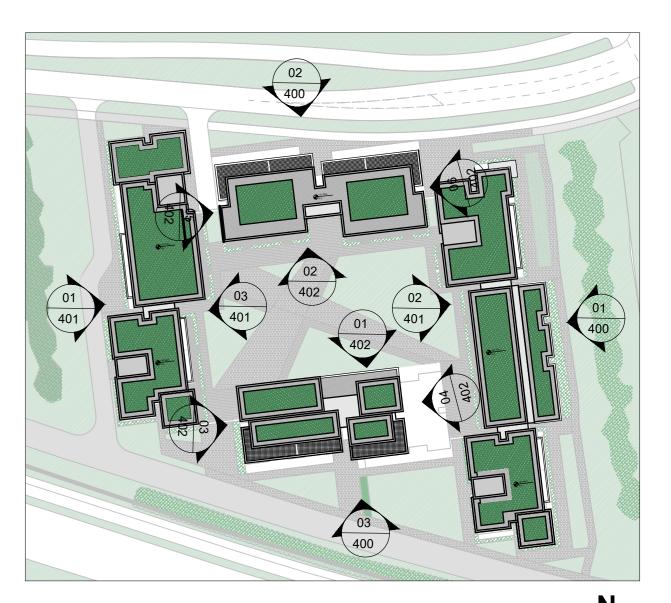

Key Plan

Note: 1.8mm high glass balustrade can be provided on the upper level balconies if required by the Planning Authority.

|                                                                                                  |                |          |               |   |                                                         | OMM <b>IW</b> .                                                 |  |
|--------------------------------------------------------------------------------------------------|----------------|----------|---------------|---|---------------------------------------------------------|-----------------------------------------------------------------|--|
| ······································                                                           |                |          |               |   | -21-4555253<br>-1-6601866                               | 5 e: info@wilsonarchitecture.ie<br>w: www.wilsonarchitecture.ie |  |
| Project: BELCAMP SHD<br>Belcamp, Malahide Road, Dublin 17<br>Applicant: Gerard Gannon Properties |                |          |               |   | BLOCK 4<br>North & South Courtyard<br>& Side Elevations |                                                                 |  |
| SCALE<br>1:200 @A0                                                                               | DATE<br>Apr 22 | DRAWN BY | CHECKED<br>PH | F | REVISION NO. PL                                         | DRAWING NO. 1535 PL - 4 - 402                                   |  |
| COPYRIGHT This drawing or design may not be reproduced without permission                        |                |          |               |   |                                                         |                                                                 |  |