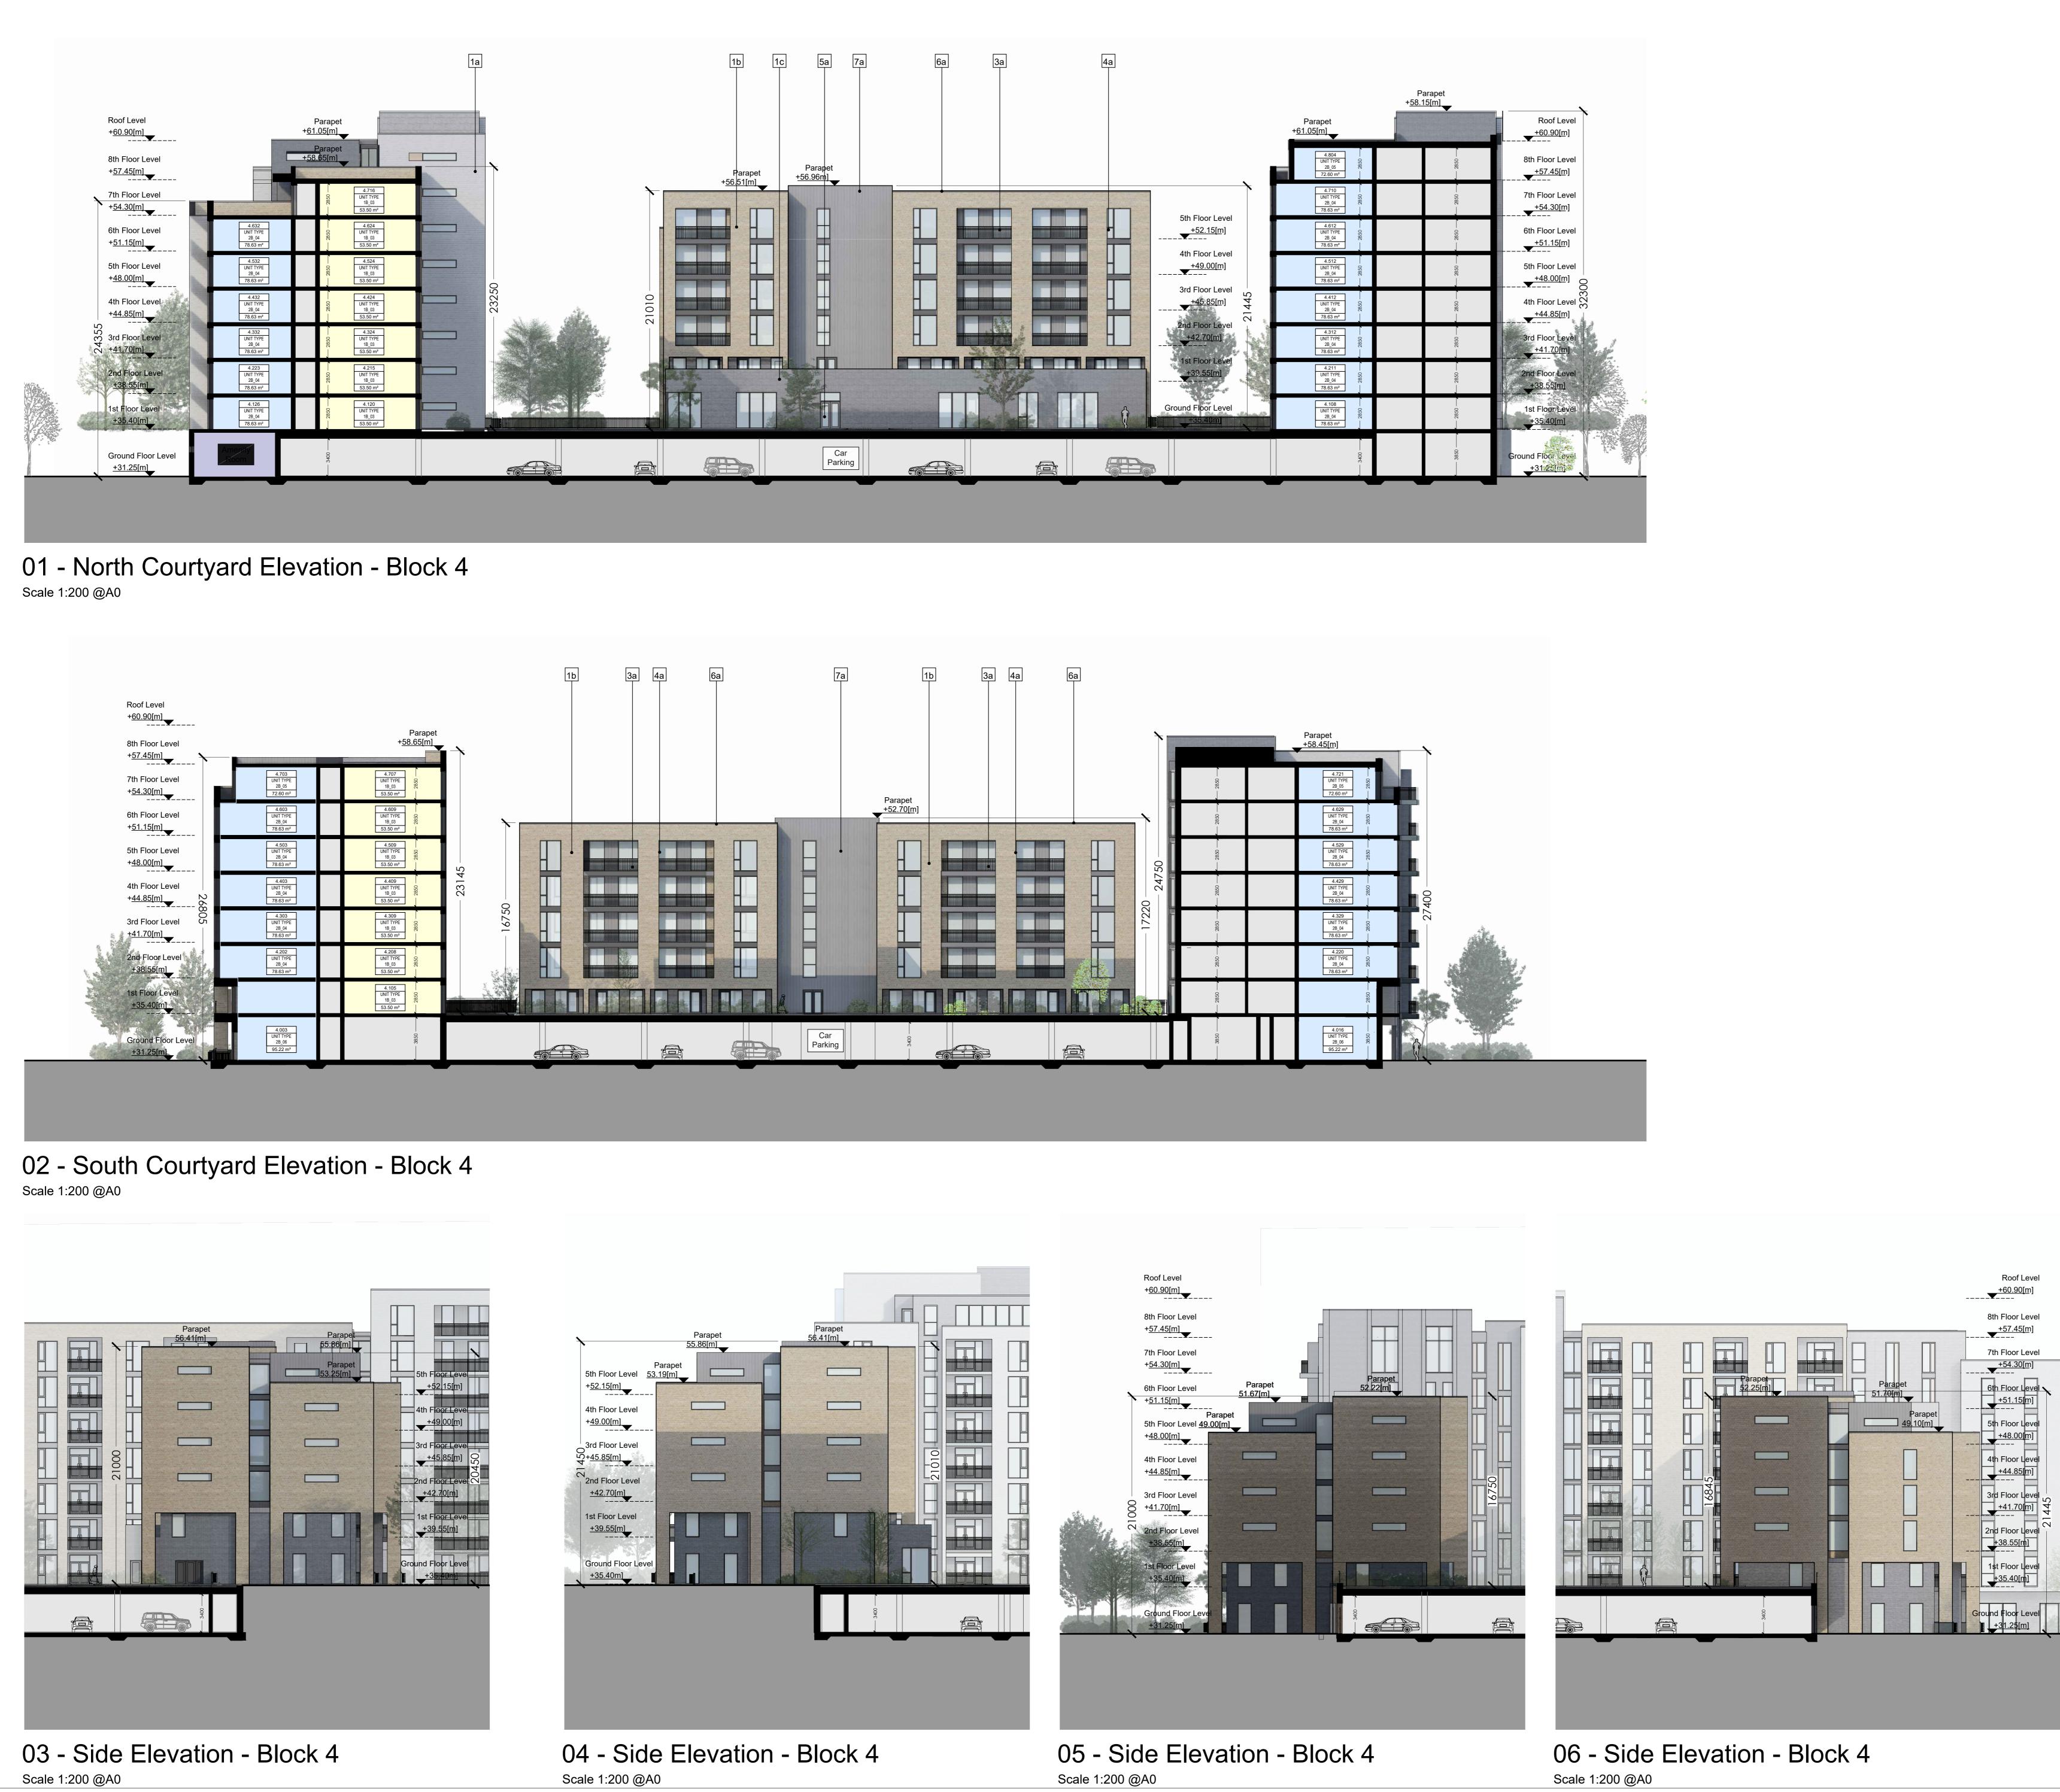

| MATERIAL & COLOUR LEGEND |                                                                  |                    |  |  |  |
|--------------------------|------------------------------------------------------------------|--------------------|--|--|--|
| Tag                      | Material                                                         | Colour             |  |  |  |
| 1a                       | Brick                                                            | Light Grey         |  |  |  |
| 1b                       | Brick                                                            | Buff / Light Brown |  |  |  |
| 1c                       | Brick                                                            | Charcoal Grey      |  |  |  |
| 1d                       | Brick                                                            | Dark Blue          |  |  |  |
| 2a                       | Concrete                                                         | Light Grey         |  |  |  |
| 3a                       | Powder coated Metal Balcony<br>Railings                          | Charcoal Grey      |  |  |  |
| 4a                       | Powder coated double glazed<br>Aluminium Windows                 | Charcoal Grey      |  |  |  |
| 5a                       | Powder coated Aluminium Glazed<br>Doors                          | Charcoal Grey      |  |  |  |
| 5b                       | Powder coated Metal Doors                                        | Charcoal Grey      |  |  |  |
| 6a                       | Metal Parapet                                                    | Light Grey         |  |  |  |
| 7a                       | Standing Seam Metal Cladding                                     | Zinc / Grey        |  |  |  |
| 8a                       | Timber Cladding                                                  | Light Brown        |  |  |  |
| 9a                       | Powder Coated Single Glazed<br>Privacy Screen With Obscure Glass | Light Grey         |  |  |  |

Key Plan

Note: 1.8mm high glass balustrade can be provided on the upper level balconies if required by the Planning Authority.

|                                                                                                  |                |          |               |   |                                                         | OMM <b>IW</b> .                                                 |  |
|--------------------------------------------------------------------------------------------------|----------------|----------|---------------|---|---------------------------------------------------------|-----------------------------------------------------------------|--|
| ······································                                                           |                |          |               |   | -21-4555253<br>-1-6601866                               | 5 e: info@wilsonarchitecture.ie<br>w: www.wilsonarchitecture.ie |  |
| Project: BELCAMP SHD<br>Belcamp, Malahide Road, Dublin 17<br>Applicant: Gerard Gannon Properties |                |          |               |   | BLOCK 4<br>North & South Courtyard<br>& Side Elevations |                                                                 |  |
| SCALE<br>1:200 @A0                                                                               | DATE<br>Apr 22 | DRAWN BY | CHECKED<br>PH | F | REVISION NO. PL                                         | DRAWING NO. 1535 PL - 4 - 402                                   |  |
| COPYRIGHT This drawing or design may not be reproduced without permission                        |                |          |               |   |                                                         |                                                                 |  |